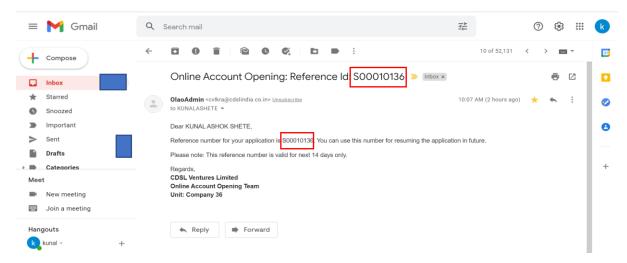

With the help of the "Reference Number" facility User will be able to resume his/her application on the page the application was last accessed. User will receive an email which will contain the Reference Number information. A sample for the same is mentioned below:

The validity for the Reference Number generated would be for 14 days post the number is generated and emailed to the User. The User can access the incomplete application with this Reference Number for the next 14 days and complete the application.