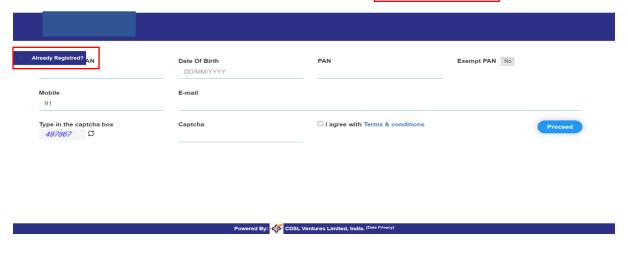

User must follow the steps as mentioned post the email is received:

Visit DP website and click on the link to access account opening. On this page, an icon is available on the left-hand corner (highlighted in Red). User must click on 'Already Registered'

## OLAO USER MANUAL (END USER)- REFERENCE NUMBER

Post the User clicks on "Already registered", Reference Number received on email and Captcha needs to be submitted. User must click on "Submit".

User is then directed to the page where the application was last accessed.